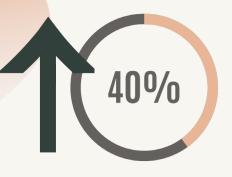

# 77 CHILDREN SERVED

In 2020, YoungMoms saw a 40% increase in client referrals, while continuing to serve more than 60 clients experiencing more intense and complex hardships due to COVID-19.

Young moms and their children typically participate in our program between 2 and 4 years.