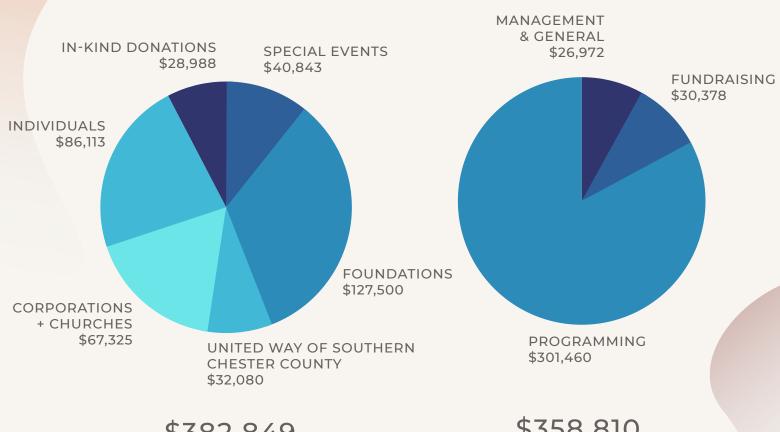

nn, Josefina Richardson, Crystal Rivers, Kelsey Ross, Joanna Ruiz. Thania Rutledge, Kathy Safko, Liubov Santoleri, Carla Saporito, Erin Schorn. Karol Senchishin. Rita & James Shaner. Melanie & William Shearer. Lee Simmers, Joan Simmonds, Tracey & Glenn Smith. Steven Smith, Susan & Kevin Smvth. Kathleen Snyder, Shirley Squires, Theresa Stack. Donna

Stoltzfus, Susan & Marvin Strategic Business Solutions Szklenski, Gail Talbert, Uilani & Chris Thomas, Julianne Todor, Nancy & John Torrens, Barbara Truax. Beth & Paul Turezyn, Casey Uhalde, Maria Vann, Barbara & William Varela, Carmen Vaskas, Janet Veenema, Jeffrey Weidenmuller, Terri & Robert Weisenberger, Alicia Welch, Dawn White, Kristen & Richard White. Rebecca Whiteleather, Carol Wilmore, Marlise

The Road to Sci



# **2020** FINANCIALS



## \$382,849 TOTAL REVENUE

\$358,810 TOTAL EXPENSES



#### HELP CHANGE A FAMILY'S FUTURE



## MAKE A DONATION

Over the past 10 years, YoungMoms has empowered more than 200 pregnant and parenting young women to stay in school, pursue college education or vocational training, parent more effectively, and make healthy personal decisions.

Investing in young mothers has long-term impacts on their children, families, and the entire community.

You can donate via our website at: www.youngmomschestercounty.org/donate

## VOLUNTEER

Volunteers and mentors exponentially expand our impact and effectiveness. In 2020 alone, more than 100 volunteers devoted 1,200+ hours of their time, expertise, and energy for special events, tutoring, Club nights, fundraising, and more. Mentors invested in young