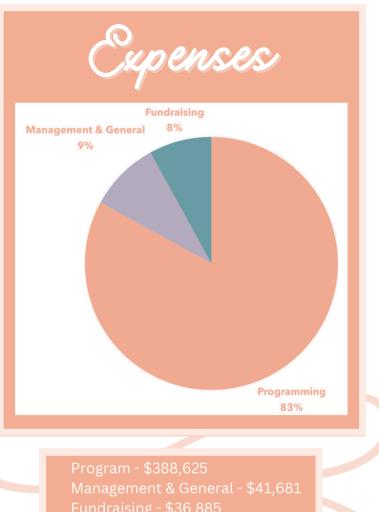

# FINANCIALS

Our volunteers and mentors are critical to the success of YoungMoms. This year alone, they devoted over 2,100 hours of service and selflessly gave of their time and expertise!

Volunteers

Andrea Aballay Linda Adomat Tom Adomat Sam Anderson Ashley Arocho Luz Ayllon Linda Bedolla Emma Bergey Pat Berkwitz Nancy Bowley Cary Bresler Jean Burke Salvadore Canas Pat Caplan Leslie Carbajal-Castro Gustavo Castañeda Lisa Claypoole Melissa Cornacchio **Robin Correale** Christine Covington-Hoess Milena Crippa Kelsey Cunningham Debbie Dart Carol Davidson Maddie Day Devonna Dickey Janet Doll Marianne Dunbar Donna Eason Donna Elmore John Enghofer Marcia Enghofer Brenda Filer Sue Fisher Lindsey Fleck **Ruth Fleck** 