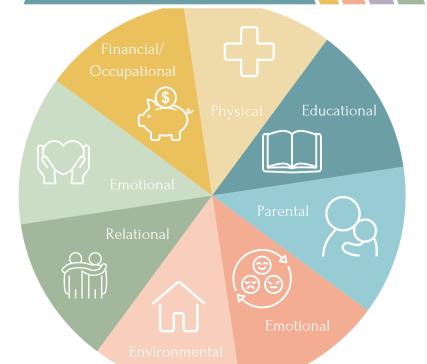

During the past year, YoungMoms implemented an evidence-based approach to client goal setting. Grounded in the Eight Dimensions of Wellness model, this methodology acknowledges the critical interplay between various facets of an individual's holistic well-being. Guided and supported by our case management team, clients are empowered to establish and pursue goals across the eight dimensions: educational, parental, relational, physical, spiritual, occupational/financial, emotional, and environmental. This structured approach not only enables our young moms to set attainable milestones but also facilitates transformative changes in their lives.

# *2023* AT A glance

Young Moms Children

8 Dimensions of Wellness

#### New in Case Management

In 2023, our case management team began to implement the evidence-based Eight Dimensions of Wellness model, which recognizes the importance and interconnection of an individual's overall, holistic well-being. Our case management model offers the comprehensive and individualized support young women need to overcome obstacles that interfere with wellness and to set and achieve goals to thrive in each of these key areas.