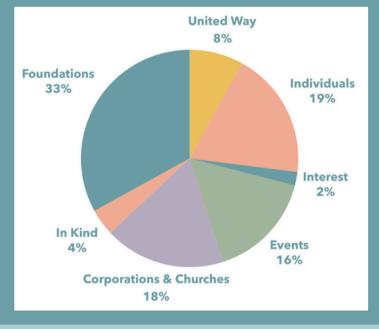

NORY

Foundations: \$164,421 Individuals: \$96,653 Corps & Churches: \$91,212 Events: \$82,464 United Way: \$40,260 In Kind: \$20,718 Interest: \$7,265